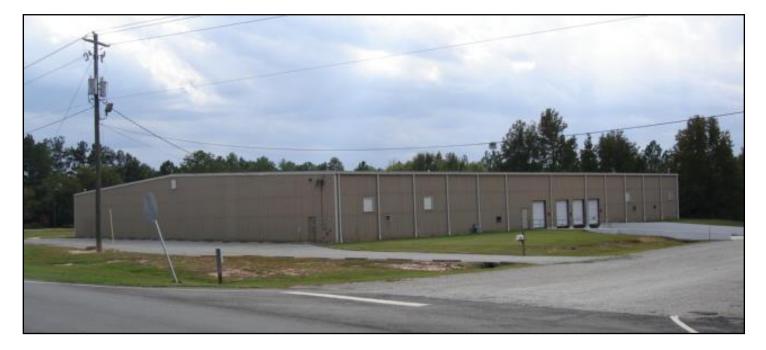

Surplus Property •Site Selection •Tenant Representation •Investment Properties

| Building: McLaren Building, Portal, Georgia                                                                                    |                      |             |
|--------------------------------------------------------------------------------------------------------------------------------|----------------------|-------------|
| Address: 26,875-B Highway 80 West, Portal, GA 30450                                                                            |                      |             |
| Sales Price: \$397,000.00                                                                                                      |                      |             |
| Lease Price: $\$1.25$ per square foot net plus $\$0.35$ for taxes and insurance ( $\$4,166.67 + 1,166.67 = \$5,333.34$ per mo) |                      |             |
| Size (Square feet): 40,000 Expandabl                                                                                           | le to: 60,000        |             |
| Ceiling Height: Minimum: <u>17' 11"</u> Maximum:                                                                               | 21' 10"              |             |
| Bay Size: 25' x 50' Building Dimensions                                                                                        | x                    | 200′        |
| Office Size   1,500   Square feet   Floor Thickness:   N/A                                                                     |                      |             |
| Construction:   Metal   X   Masonry   Masonry and Metal                                                                        |                      |             |
| Year Built: <u>1990</u> Former Use: <u>Distribution/Warehouse App</u>                                                          | parel Number of      | Cranes: N/A |
| Insulated: Yes X No Air:                                                                                                       | Yes No X             |             |
| Sprinklers: Yes X No Boilers:                                                                                                  | Yes No X             |             |
| Cooler Size (sq.ft.): N/A Freezer                                                                                              | Size (sq.ft.): N/A   | A           |
| No. of Truck Doors No. of Railroad Doors No. of Parking Spaces 30                                                              |                      |             |
| Site Acreage: 3.73 Acreage Available for                                                                                       | or Expansion: N/.    | A           |
| Railroad Siding:   CSX   Norfolk   Southern   None   X   Other (Specify)                                                       |                      |             |
| Is railroad siding possible? Yes No X                                                                                          |                      |             |
| Electricity Supplier: Georgia Power                                                                                            | Size of Service: 400 | AMP         |
| Gas Supplier: Propane Tank                                                                                                     | Size of Line: N      | J/A         |
| Water Supplier: City of Portal                                                                                                 | Size of Line: N      | J/A         |
| Sewer Provider: Septic                                                                                                         | Size of Line: N      | J/A         |
| Comments:                                                                                                                      |                      |             |